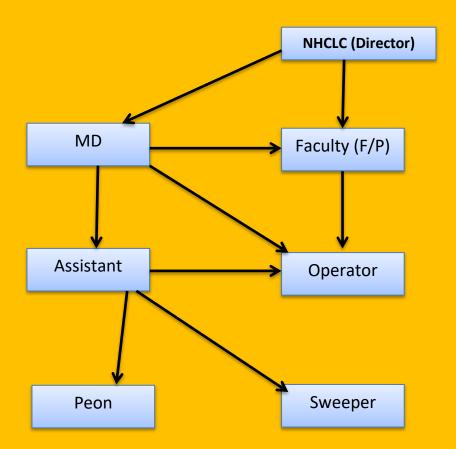

#### **Human Resources of Institute**

- *Director*→1
- ➤ Managing Director→1
- ➤ Assistant→2
- ➤ Faculty→7 (Full Time)
- > Faculty→16 (Part Time)
- ➤ Computer Operator→2
- > Peon→2
- > Sweeper > 1
- > Maid→1

Structure of NHCLC (Human Resources)