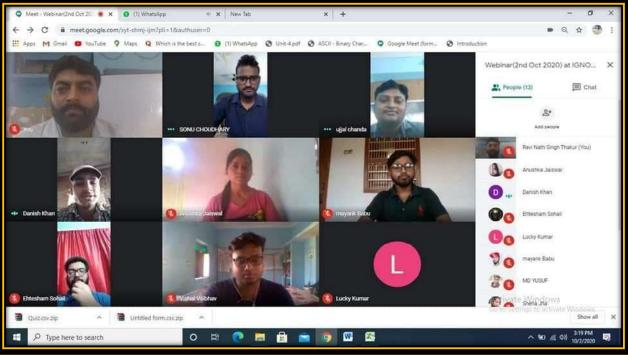

# Brief about the achievement of New Horizons Computer Learning Centre, Darbhanga

- Within 16 years of its activation, Centre made its name and fame among the students and guardians of this region because of all quality based academic environment.
- A group of well qualified Faculties are advantages of our Centre.
- Time tested class methodologies.
- Well-equipped Computer lab, spike and span premises attract the students for admission.
- Webinar organized for learners to enhance their skill in IT-field.
- Organizing seminars and workshops for innovative teaching methods.