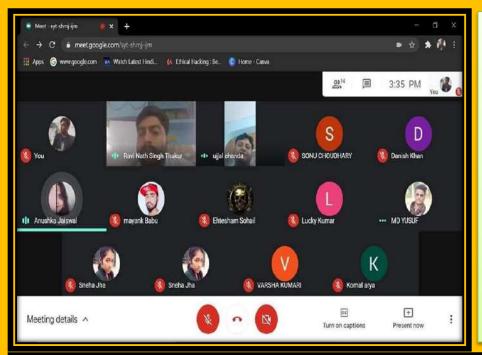

# Brief about the achievement of New Horizons Computer Learning Centre, Darbhanga

- Within 16 years of its activation, Centre made its name and fame among the students and guardians of this region because of all quality based academic environment.
- A group of well qualified Faculties are advantages of our Centre.
- Time tested class methodologies.
- Well-equipped Computer lab, spike and span premises attract the students for admission.
- Webinar organized for learners to enhance their skill in IT-field.
- Organizing seminars and workshops for innovative teaching methods.